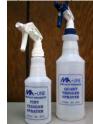

## **TRIGGER SPAYERS** MA-8016 PINT (12/CASE) MA-8032 QUART (12/CASE)

Multi-purpose trigger Sprayer for almost any cleaning solution. An adjustable nozzle for a fine mist or solid stream. Has a durable polymer head and polyethylene bottle.