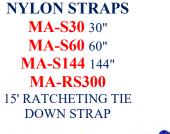

/8" DIA. 2700 LBS.

MA-0360 1/4" X 50'

MA-0361 1/4" X 100'

MA-0362 3/8" X 50'

MA-0363 3/8" X 100'

POLYPROPYLENE ROPE

This 100% twisted 3 strand monofilament

rope. Resistant to rot, abrasion, petroleum

products, marine growth and most chemicals.

5/8" ID FLEXOGEN

**GREY GARDEN HOSE** 

MA-GH25 25' LONG

MA-GH50 50' LONG

polypropylene has twice the strength of manila

TENSILE

It floats.

**STRENGTH:** 

MA-1109 10" MAX.SAFE STRETCH 15" MA-1115 15" MAX.SAFE STRETCH 22" MA-1122 20" MAX.SAFE STRETCH 32" MA-1131 31" MAX.SAFE STRETCH 46" MA-1141 41" MAX.SAFE STRETCH 62" MA-76110 ASSORTED RUBBER STRAPS (2) 10", (3) 15", (3) 20", & (2) 31"

**SHOP WIPES** 

**MA-SW70C-6** 

6/CTN SOLD BY CASE

PRICE PER EACH

75 TOWELS PER CONTAINER - NO

NEED FOR WATER – SAFE FOR THE

SKIN – DRIES FAST











MA-33350 BLUE KIMTEX TOWELS, 180 PER BOX MA-33570 BLUE KIMTEX TOWELS, 100 PER BOX MA-34790 TERI-WIPES, 125 PER BOX

MA-41300 WORKHORSE HEAVY DUTY, 150 PER BOX MA-XL80-5 COTTON SHOP TOWEL (RAGS) 5 PER BAG MA-XL80-25 COTTON SHOP TOWEL (RAGS) 25 PER BAG

**30" LONG CONDENSER CLEANING TOOL MA-0230** 



## **TRIGGER SPAYERS** MA-8016 PINT (12/CASE) MA-8032 QUART (12/CASE)

Multi-purpose trigger Sprayer for almost any cleaning solution. An adjustable nozzle for a fine mist or solid stream. Has a durable polymer head and polyethylene bottle.



NDUSTRIES



MA-2WK SPRAY PATTERNS CONE, JET.FAN. FLAT, FLOW, CENTER, SHOWER, SOAKER & MIST **INSULATED SPRAY NOZZLES** 

MA-572A **6 SPRAY PATTERNS** SOAKER, SHOWER, CONE, FLAT. MIST AND JET

> **MA-W455** HOSE WASHERS (10/PK)

### **CHEMICAL R